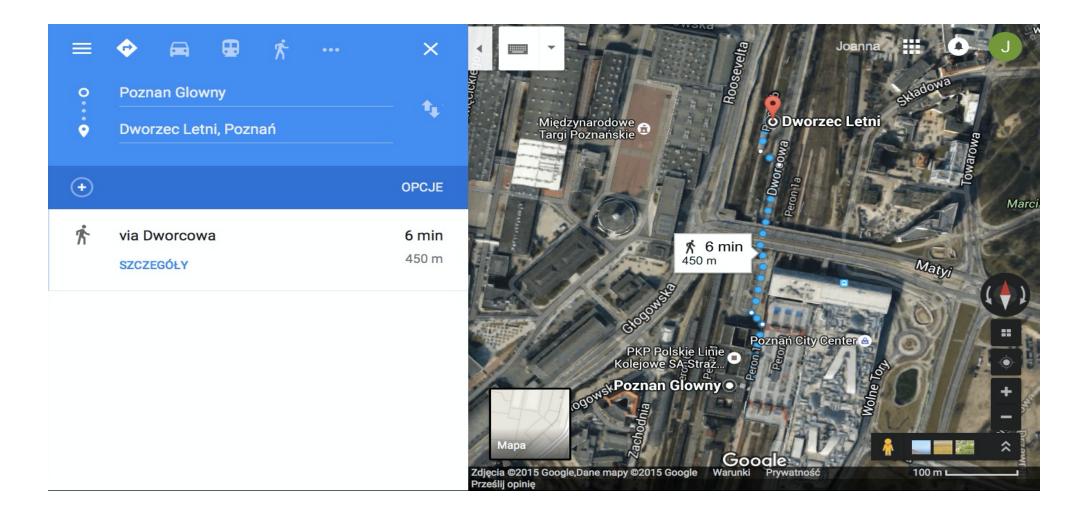

## BUS "dworzec letni " from Poznan

The meeting point for the BUS is so-called Dworzec Letni located almost outside the railway station, <u>see</u>. Look for a note "conference Bedlewo". Be careful because the railway station in Poznan has a non-intuitive structure and you can get lost quickly - follow the directions on the following maps.