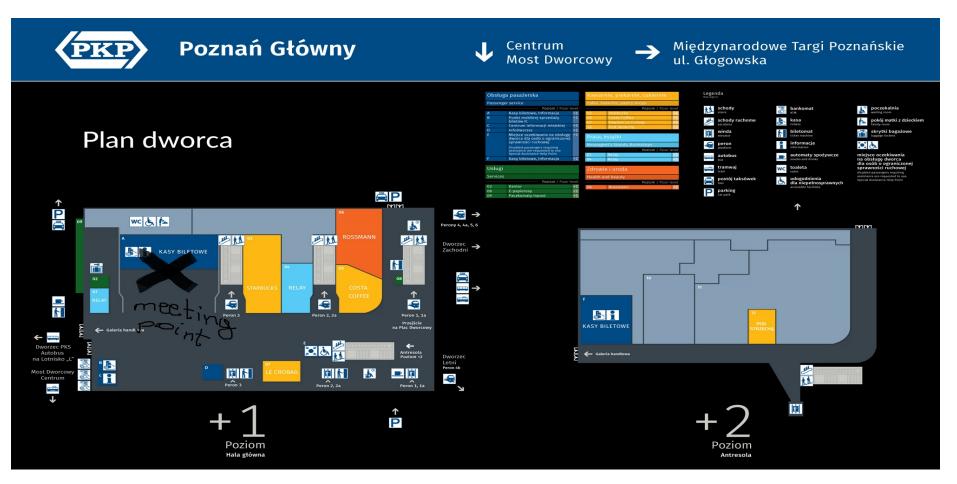

## **TAXI from train station in Poznan**

The meeting points for the TAXI:

- At the train station "Poznan Główny": from platform **upstairs**, in main hall next to cash desk number 1 (new building - IMPORTANT)