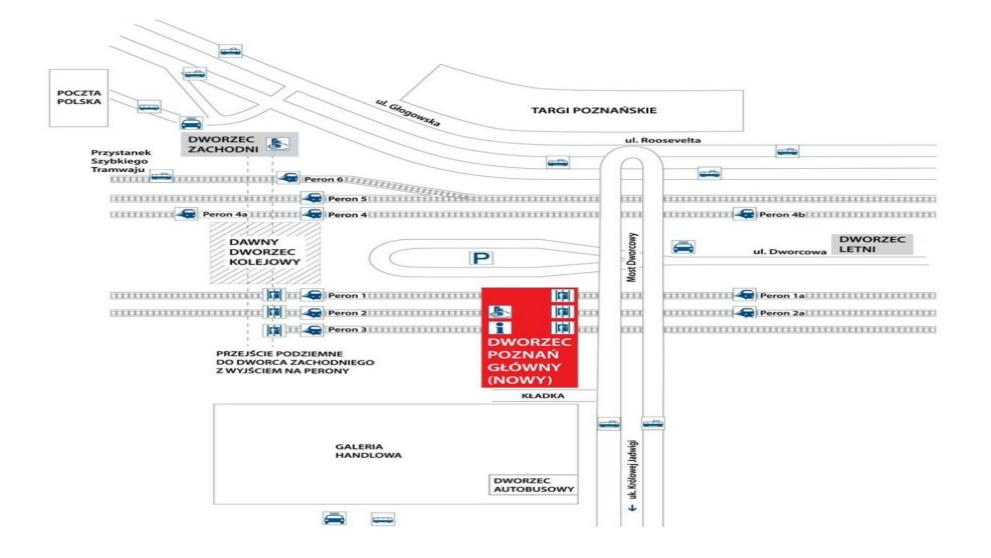

## BUS "dworzec letni " from Poznan

The meeting point for the BUS is so-called Dworzec Letni located almost outside the railway station, <u>see</u>. Look for a note "conference Bedlewo". Be careful because the railway station in Poznan has a non-intuitive structure and you can get lost quickly - follow the directions on the following maps.