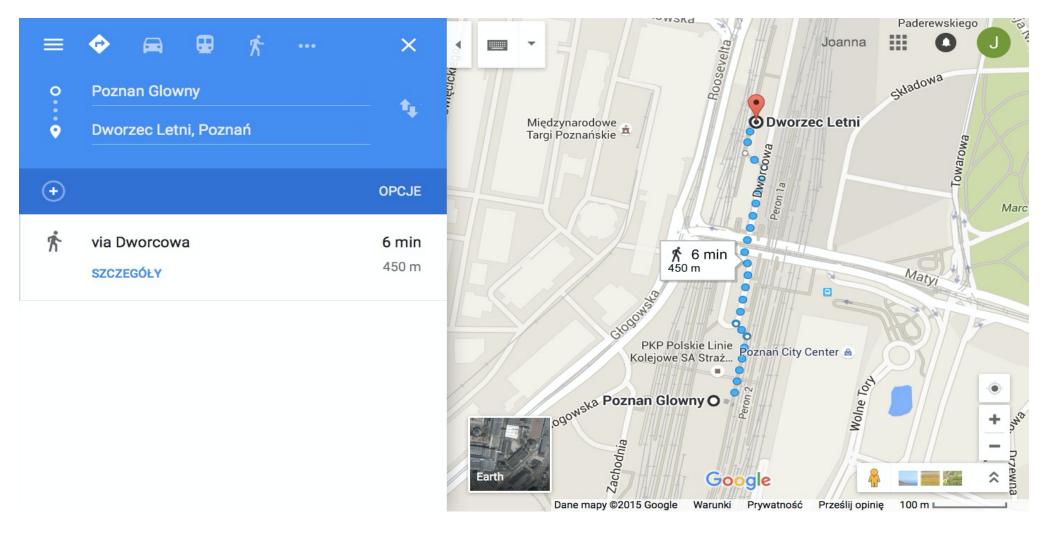

## BUS "dworzec letni " from Poznan

The meeting point for the BUS is so-called Dworzec Letni located almost outside the railway station, <u>see</u>. Look for a note "conference Bedlewo". Be careful because the railway station in Poznan has a non-intuitive structure and you can get lost quickly - follow the directions on the following maps.